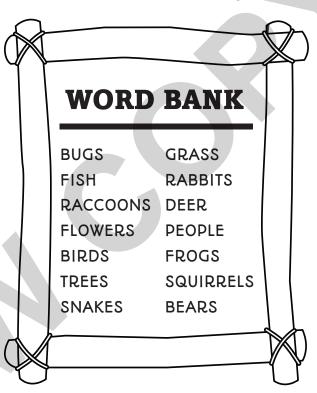

## PROTECT CREATURES BIG AND SMALL!

Our forests are made up of all kinds of creatures and critters that play an important part in the forest's ecosystem. Some of the things you can find in forests are listed below in the Word Bank!

Find the words listed in the Word Bank inside of the puzzle. Look up, down, and across. Once you find the word inside of the puzzle, circle it!

| $\overline{}$ |   |   |   |   |   |   |   |   |   |   |
|---------------|---|---|---|---|---|---|---|---|---|---|
|               | Q | W | S | R | В | E | A | R | S | S |
|               | н | F | N | A | J | X | F | D | F | H |
|               | P | L | A | В | K | G | R | P | I | В |
|               | T | 0 | K | В | D | R | 0 | E | S | I |
|               | R | W | E | I | E | A | G | 0 | H | R |
|               | E | E | S | T | E | S | S | P | C | D |
|               | E | R | F | S | R | S | P | L | G | S |
|               | S | S | Q | U | I | R | R | E | L | S |
|               | G | R | A | C | C | 0 | 0 | N | S | 0 |
|               | В | U | G | S | Z | P | I | Y | J | Q |
|               | ı |   |   |   |   |   |   |   |   |   |