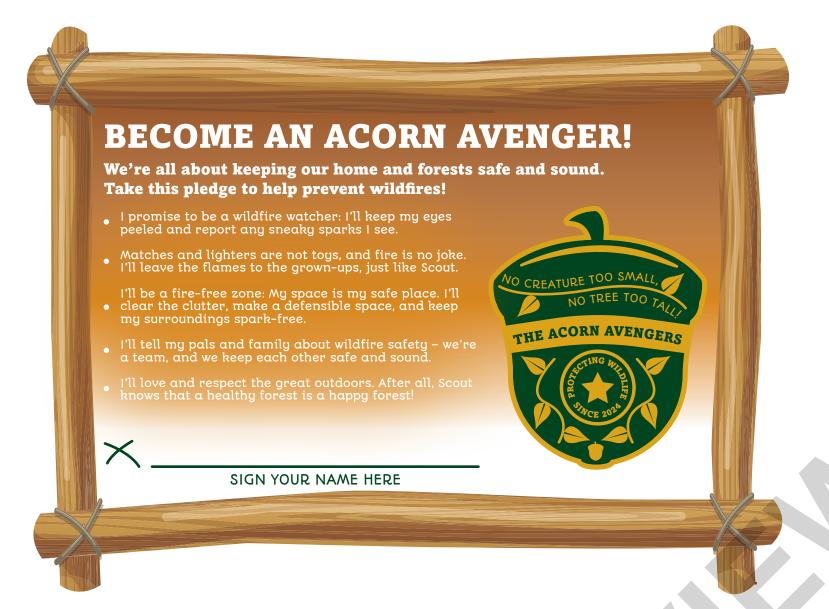

### **FURRY FRIENDS UNITE!**

Our forests are very special. If we are careful with every fire, our forests and woodlands will be around for a long time.

#### Help Scout find his animal friends and get through the forest!



# PLAY YOUR PART: PREVENT WILDFIRES!

Scout has an important message for you. To discover the message, cross out all of the letters listed below. Then, write the remaining letters in order, from left to right, into the blank spaces below!

| Cross out all S's. | S | D | С | 0 | M | Z | N | S | С | T | M | P |
|--------------------|---|---|---|---|---|---|---|---|---|---|---|---|
| Cross out all C's. | L | Z | A | S | Y | C | M | W | Z | I | S | C |
| Cross out all M's. | M | T | Z | H | S | M | F | C | I | Z | M | Z |
| Cross out all Z's. | S | C | R | S | Z | E |