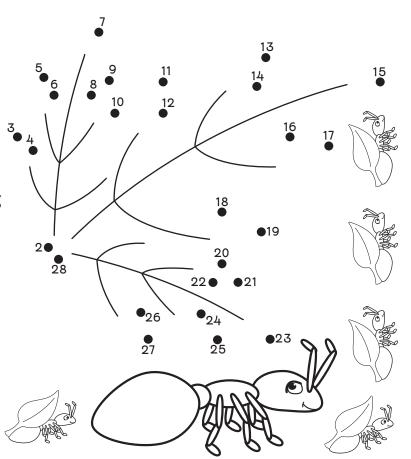

# TAKE ACTION AND SAVE NATURE!

Help the ants clear the brush to create a fire-safe space!

Connect the dots, starting at 1 and ending at 29. Once you have connected all of the dots, color in the shape!