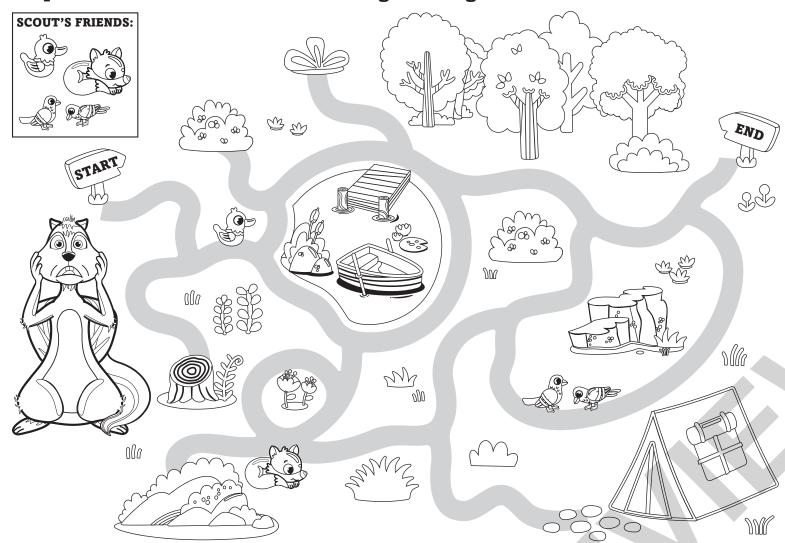

### **FURRY FRIENDS UNITE!**

Our forests are very special. If we are careful with every fire, our forests and woodlands will be around for a long time.

#### Help Scout find his animal friends and get through the forest!



# PLAY YOUR PART: PREVENT WILDFIRES!

Scout has an important message for you. To discover the message, cross out all of the letters listed below. Then, write the remaining letters in order, from left to right, into the blank spaces below!

| Cross out all S's. | S | D | С | 0 | M | Z | N | S | С | T | M | P |
|--------------------|---|---|---|---|---|---|---|---|---|---|---|---|
| Cross out all C's. | L | Z | A | S | Y | C | M | W | Z | I | S | C |
| Cross out all M's. | M | T | Z | H | S | M | F | C | I | Z | M | Z |
| Cross out all Z's. | S | C | R | S | Z | E | M | S | C | M | C | S |

## PROTECT CREATURES BIG AND SMALL!

Our forests are made up of all kinds of creatures and critters that play an important part in the forest's ecosystem. Some of the things you can find in forests are